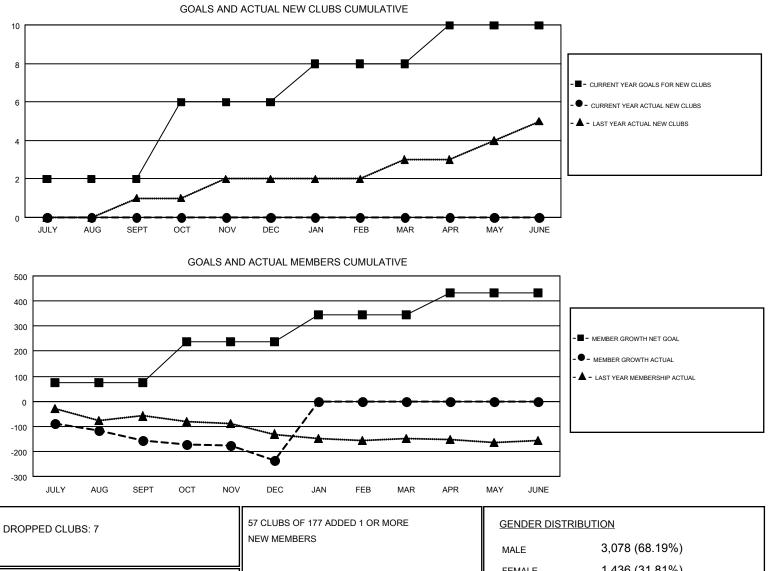

### Results as of: 12/31/2017

GMT CA 1

#### STEVE ANTON GMT

|               | Clut          | )\$         |               | Members               |                           |                         |                                                    |  |
|---------------|---------------|-------------|---------------|-----------------------|---------------------------|-------------------------|----------------------------------------------------|--|
|               | RESULTS FO    | R 2017-2018 |               | RESULTS FOR 2017-2018 |                           |                         |                                                    |  |
| QUARTER       | NEW CLUB GOAL | NEW CLUBS   | DROPPED CLUBS | QUARTER               | MEMBER GROWTH NET<br>GOAL | MEMBER GROWTH<br>ACTUAL | DROPPED<br>MEMBERS ACTUAL<br>(including transfers) |  |
| JULY/AUG/SEPT | 2             | 0           | 3             | JULY/AUG/SEPT         | 73                        | 106                     | 246                                                |  |
| OCT/NOV/DEC   | 4             | 0           | 4             | OCT/NOV/DEC           | 165                       | 67                      | 136                                                |  |
| JAN/FEB/MAR   | 2             | 0           | 0             | JAN/FEB/MAR           | 106                       | 0                       | 0                                                  |  |
| APR/MAY/JUNE  | 2             | 0           | 0             | APR/MAY/JUNE          | 87                        | 0                       | 0                                                  |  |

|                 |            |                           | MALE                       | 3,078 (68.19%)            |     |
|-----------------|------------|---------------------------|----------------------------|---------------------------|-----|
| DROPPED MEMBERS |            | ]                         | FEMALE                     | 1,436 (31.81%)            |     |
| DECEASED        | 31         | CLICK HERE FOR CUMULATIVE | TOTAL FAMILY UNIT N        | TOTAL FAMILY UNIT MEMBERS |     |
| CLUB CANCELLED  | 42         | MEMBERSHIP DATA           |                            |                           | 474 |
| OTHER           | 309        |                           | FAMILY MEMBERS PAYING HALF |                           | 474 |
| TOTAL           | 382        |                           |                            |                           |     |
|                 | â <b>â</b> |                           |                            |                           |     |